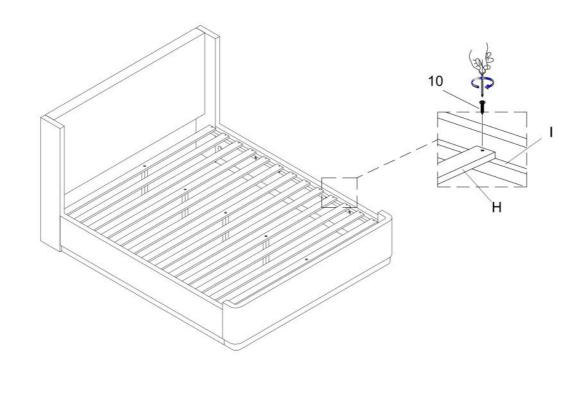

### STEP 4:

MADE IN VIETNAM Page: 3/5

ITEM NO.I 2396BEF-1 / 2396LGF-1 Full Headboard

2396BE-1 / 2396LG-1 Queen Headboard

2396BEF-3 / 2396LGF-3 Full Footboard with Rails & Slats 2396BE-3 / 2396LG-3 Queen Footboard with Rails & Slats