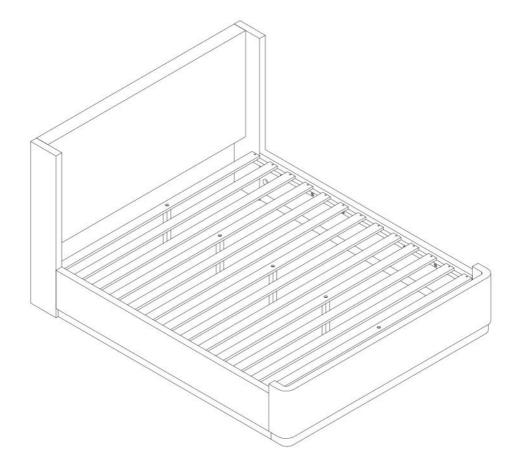

Rails & Slats 2396BE-3 / 2396LG-3 Queen Footboard with Rails & Slats





MADE IN VIETNAM Page: 2/5



ITEM NO.: 2396BEF-1 / 2396LGF-1 Full Headboard

2396BE-1 / 2396LG-1 Queen Headboard

2396BEF-3 / 2396LGF-3 Full Footboard with Rails & Slats 2396BE-3 / 2396LG-3 Queen Footboard with Rails & Slats



### STEP 4:



MADE IN VIETNAM Page: 3/5



ITEM NO.I 2396BEF-1 / 2396LGF-1 Full Headboard

2396BE-1 / 2396LG-1 Queen Headboard

2396BEF-3 / 2396LGF-3 Full Footboard with Rails & Slats 2396BE-3 / 2396LG-3 Queen Footboard with Rails & Slats





STEP 6:



MADE IN VIETNAM Page: 4/5



ITEM NO.I 2396BEF-1 / 2396LGF-1 Full Headboard

2396BE-1 / 2396LG-1 Queen Headboard

2396BEF-3 / 2396LGF-3 Full Footboard with Rails & Slats 2396BE-3 / 2396LG-3 Queen Footboard with Rails & Slats

**COMPLETED** 



#### **Care Instruction for Boucle Furniture**

In order to maintain the original appearance of your boucle furniture, please follow below simple care procedures:

- Avoid exposing furniture directly to sunlight or heating and air conditioning outlets.
  Sunlight and or exposure to heating and air conditioning outlets will fade/damage boucle.
- Vacuum or wipe with a soft cloth to remove dust.
- Hardware may loosen over time. Periodically check to make sure all connection are tight, Re-tighten if necessary

For item use on wooden floor,hard surfaces or carpets, it is recommended to install protective pads under all legs and supports to avoid/prevent from damages/scratches and discoloration.

MADE IN VIETNAM Page: 5/5