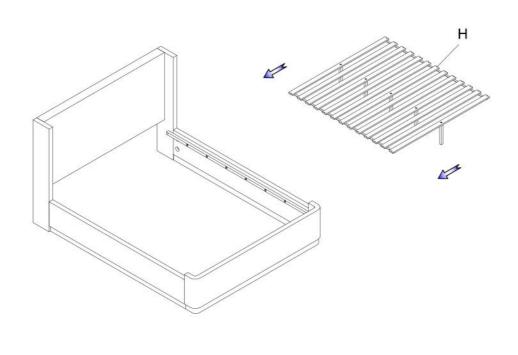

MADE IN VIETNAM Page: 2/5

ITEM NO.: 2396BEF-1 / 2396LGF-1 Full Headboard

2396BE-1 / 2396LG-1 Queen Headboard

2396BEF-3 / 2396LGF-3 Full Footboard with Rails & Slats 2396BE-3 / 2396LG-3 Queen Footboard with Rails & Slats