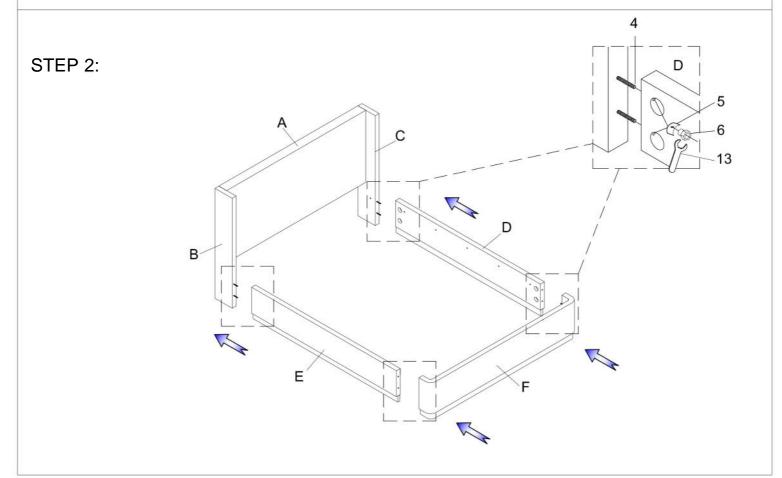

| 2396BEF-3 / 2396LGF-3 / 2396BE-3 / 2396LG-3<br>PARTS LISTS |                   |                  |                  |  |
|------------------------------------------------------------|-------------------|------------------|------------------|--|
| NO.                                                        | SKETCH            | DESCRIPTION      | QTY              |  |
| D                                                          |                   | RSF Side Rail    | 1 PC             |  |
| E                                                          |                   | LSF Side Rail    | 1 PC             |  |
| F                                                          |                   | Footboard        | 1 PC             |  |
| G                                                          | $\longrightarrow$ | Slat Support Leg | 5 PCS            |  |
| Н                                                          |                   | Slat Roll        | 1Roll/<br>13 PCS |  |
| I                                                          |                   | Cleat            | 2 PCS            |  |

|     | 2396BEF-3 / 2396LGF-3 / 2396BE-3 / 2396LG-3<br>HARDWARE LISTS |                    |                  |        |  |  |
|-----|---------------------------------------------------------------|--------------------|------------------|--------|--|--|
| NO. | SKETCH                                                        | DESCRIPTION        | SIZE             | QTY    |  |  |
| 4   |                                                               | Full - Thread Bolt | Ø5/16" x 3-5/32" | 8 PCS  |  |  |
| 5   | 0                                                             | Curve Washer       | Ø5/16" x 1-3/16" | 8 PCS  |  |  |
| 6   |                                                               | Hex Nut            | Ø5/16"           | 8 PCS  |  |  |
| 7   | <b>()</b>                                                     | Bolt               | Ø1/4" x 2"       | 10 PCS |  |  |
| 8   | 0                                                             | Spring Washer      | Ø1/4"            | 10 PCS |  |  |
| 9   | 0                                                             | Flat Washer        | Ø1/4"            | 10 PCS |  |  |
| 10  | <b>*</b>                                                      | Screw              | #4 x 1-1/4"      | 26 PCS |  |  |
| 11  | <b>*</b>                                                      | Screw              | #4 x 1-3/4"      | 4 PCS  |  |  |
| 12  |                                                               | Allen Key          | #4 x 4"          | 1 PC   |  |  |
| 13  |                                                               | Open Wrench        |                  | 1 PC   |  |  |

MADE IN VIETNAM Page: 2/5

ITEM NO.: 2396BEF-1 / 2396LGF-1 Full Headboard

2396BE-1 / 2396LG-1 Queen Headboard

2396BEF-3 / 2396LGF-3 Full Footboard with Rails & Slats 2396BE-3 / 2396LG-3 Queen Footboard with Rails & Slats