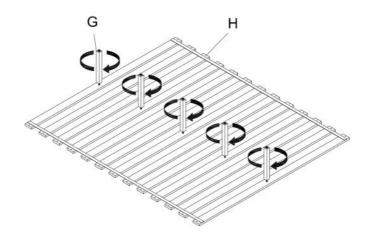

| 2396BEF-3 / 2396LGF-3 / 2396BE-3 / 2396LG-3<br>PARTS LISTS |                   |                  |                  |  |
|------------------------------------------------------------|-------------------|------------------|------------------|--|
| NO.                                                        | SKETCH            | DESCRIPTION      | QTY              |  |
| D                                                          |                   | RSF Side Rail    | 1 PC             |  |
| E                                                          |                   | LSF Side Rail    | 1 PC             |  |
| F                                                          |                   | Footboard        | 1 PC             |  |
| G                                                          | $\longrightarrow$ | Slat Support Leg | 5 PCS            |  |
| Н                                                          |                   | Slat Roll        | 1Roll/<br>13 PCS |  |
| I                                                          |                   | Cleat            | 2 PCS            |  |

MADE IN VIETNAM Page: 2/5

ITEM NO.: 2396BEF-1 / 2396LGF-1 Full Headboard

2396BE-1 / 2396LG-1 Queen Headboard

2396BEF-3 / 2396LGF-3 Full Footboard with Rails & Slats 2396BE-3 / 2396LG-3 Queen Footboard with Rails & Slats