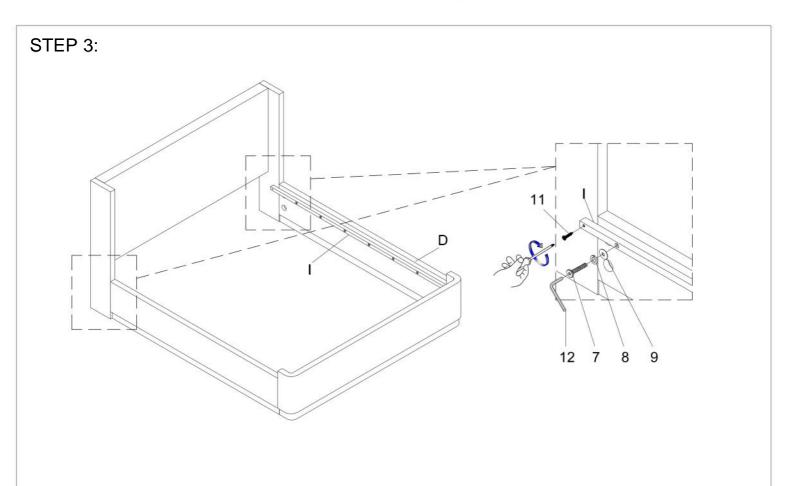

| 2396BEF-3 / 2396LGF-3 / 2396BE-3 / 2396LG-3<br>PARTS LISTS |                   |                  |                  |  |
|------------------------------------------------------------|-------------------|------------------|------------------|--|
| NO.                                                        | SKETCH            | DESCRIPTION      | QTY              |  |
| D                                                          |                   | RSF Side Rail    | 1 PC             |  |
| E                                                          |                   | LSF Side Rail    | 1 PC             |  |
| F                                                          |                   | Footboard        | 1 PC             |  |
| G                                                          | $\longrightarrow$ | Slat Support Leg | 5 PCS            |  |
| Н                                                          |                   | Slat Roll        | 1Roll/<br>13 PCS |  |
| I                                                          |                   | Cleat            | 2 PCS            |  |

|     | 2396BEF-3 / 2396LGF-3 / 2396BE-3 / 2396LG-3<br>HARDWARE LISTS |                    |                  |        |  |  |
|-----|---------------------------------------------------------------|--------------------|------------------|--------|--|--|
| NO. | SKETCH                                                        | DESCRIPTION        | SIZE             | QTY    |  |  |
| 4   |                                                               | Full - Thread Bolt | Ø5/16" x 3-5/32" | 8 PCS  |  |  |
| 5   | 0                                                             | Curve Washer       | Ø5/16" x 1-3/16" | 8 PCS  |  |  |
| 6   |                                                               | Hex Nut            | Ø5/16"           | 8 PCS  |  |  |
| 7   | <b>()</b>                                                     | Bolt               | Ø1/4" x 2"       | 10 PCS |  |  |
| 8   | 0                                                             | Spring Washer      | Ø1/4"            | 10 PCS |  |  |
| 9   | 0                                                             | Flat Washer        | Ø1/4"            | 10 PCS |  |  |
| 10  | <b>*</b>                                                      | Screw              | #4 x 1-1/4"      | 26 PCS |  |  |
| 11  | <b>*</b>                                                      | Screw              | #4 x 1-3/4"      | 4 PCS  |  |  |
| 12  |                                                               | Allen Key          | #4 x 4"          | 1 PC   |  |  |
| 13  |                                                               | Open Wrench        |                  | 1 PC   |  |  |

MADE IN VIETNAM Page: 2/5

ITEM NO.: 2396BEF-1 / 2396LGF-1 Full Headboard

2396BE-1 / 2396LG-1 Queen Headboard

2396BEF-3 / 2396LGF-3 Full Footboard with Rails & Slats 2396BE-3 / 2396LG-3 Queen Footboard with Rails & Slats