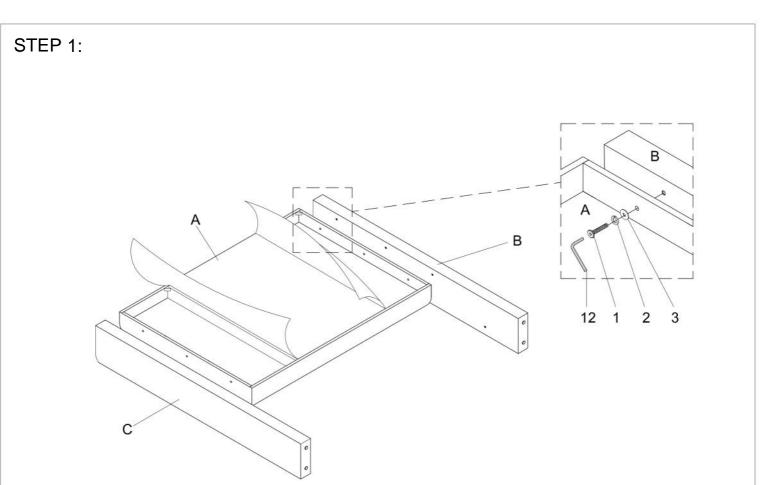

| 2396BEF-1 / 2396LGF-1 / 2396BE-1 / 2396LG-1<br>PARTS LISTS |        |              |      |  |
|------------------------------------------------------------|--------|--------------|------|--|
| NO.                                                        | SKETCH | DESCRIPTION  | QTY  |  |
| Α                                                          |        | Headboard    | 1 PC |  |
| В                                                          |        | LSF Post Leg | 1 PC |  |
| С                                                          |        | RSF Post Leg | 1 PC |  |

| 2396BEF-1 / 2396LGF-1 / 2396BE-1 / 2396LG-1<br>HARDWARE LISTS |        |               |                  |       |  |
|---------------------------------------------------------------|--------|---------------|------------------|-------|--|
| NO.                                                           | SKETCH | DESCRIPTION   | SIZE             | QTY   |  |
| 1                                                             | 0      | Bolt          | Ø5/16" x 2-3/16" | 6 PCS |  |
| 2                                                             | 0      | Spring Washer | Ø5/16"           | 6 PCS |  |
| 3                                                             | 0      | Flat Washer   | Ø5/16"           | 6 PCS |  |
| 12                                                            |        | Allen Key     | #4 x 4"          | 1 PC  |  |

Screwdriver (Not Provided )

\* DO NOT TIGHTEN BOLTS UNTIL COMPLETELY ASSEMBLED

MADE IN VIETNAM Page: 1/5

ITEM NO.: 2396BEF-1 / 2396LGF-1 Full Headboard

2396BE-1 / 2396LG-1 Queen Headboard

2396BEF-3 / 2396LGF-3 Full Footboard with Rails & Slats 2396BE-3 / 2396LG-3 Queen Footboard with Rails & Slats