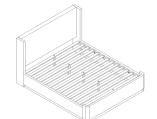

ITEM NO.: 2396BEF-1 / 2396LGF-1 Full Headboard

2396BE-1 / 2396LG-1 Queen Headboard

2396BEF-3 / 2396LGF-3 Full Footboard with Rails & Slats 2396BE-3 / 2396LG-3 Queen Footboard with Rails & Slats

Thank you for purchasing this product. Please take time to read and follow the instructions below. Check that you have all parts and hardware before assembly. Parts apparently missing are often found in the packing materials. If you do not have all the parts listed, have your dealer contact us and they be sent to you immediately.

Screwdriver (Not Provided )

\* DO NOT TIGHTEN BOLTS UNTIL COMPLETELY ASSEMBLED

MADE IN VIETNAM Page: 1/5

ITEM NO.: 2396BEF-1 / 2396LGF-1 Full Headboard

2396BE-1 / 2396LG-1 Queen Headboard

2396BEF-3 / 2396LGF-3 Full Footboard with Rails & Slats 2396BE-3 / 2396LG-3 Queen Footboard with Rails & Slats