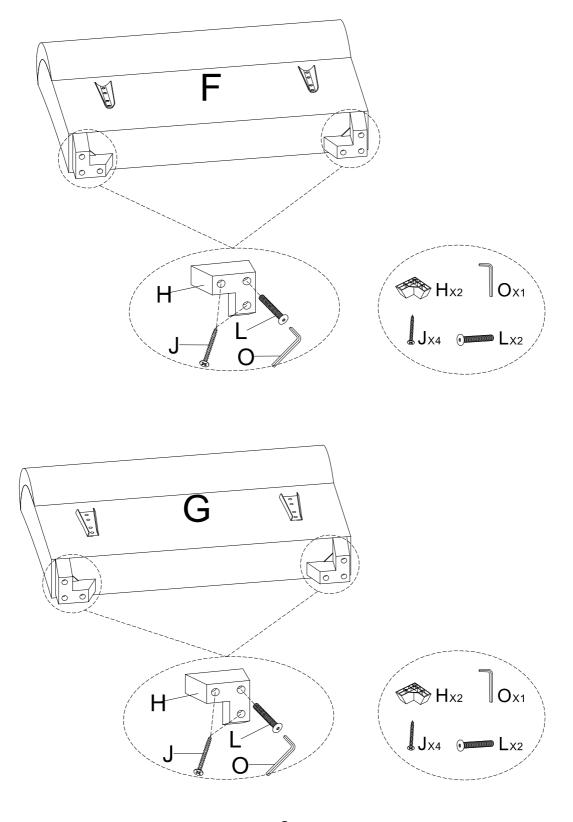

### **COMPONENT LIST**

| No | Drawing | Qty | Description                                  |
|----|---------|-----|----------------------------------------------|
| F  |         | 1   | R RSF ARM                                    |
| G  |         | 1   | L LSF ARM                                    |
| Н  |         | 4   | Plastic LEGS 4"x4"x2"<br>(PACKED IN 8477-VC) |

### **HARDWARE LIST (PACKED IN 8477BEG-VC)**

|    | •                                                                                                                                                                                                                                                                                                                                                                                                                                                                                                                                                                                                                                                                                                                                                                                                                                                                                                                                                                                                                                                                                                                                                                                                                                                                                                                                                                                                                                                                                                                                                                                                                                                                                                                                                                                                                                                                                                                                                                                                                                                                                                                              |     |                   |
|----|--------------------------------------------------------------------------------------------------------------------------------------------------------------------------------------------------------------------------------------------------------------------------------------------------------------------------------------------------------------------------------------------------------------------------------------------------------------------------------------------------------------------------------------------------------------------------------------------------------------------------------------------------------------------------------------------------------------------------------------------------------------------------------------------------------------------------------------------------------------------------------------------------------------------------------------------------------------------------------------------------------------------------------------------------------------------------------------------------------------------------------------------------------------------------------------------------------------------------------------------------------------------------------------------------------------------------------------------------------------------------------------------------------------------------------------------------------------------------------------------------------------------------------------------------------------------------------------------------------------------------------------------------------------------------------------------------------------------------------------------------------------------------------------------------------------------------------------------------------------------------------------------------------------------------------------------------------------------------------------------------------------------------------------------------------------------------------------------------------------------------------|-----|-------------------|
| No | Drawing                                                                                                                                                                                                                                                                                                                                                                                                                                                                                                                                                                                                                                                                                                                                                                                                                                                                                                                                                                                                                                                                                                                                                                                                                                                                                                                                                                                                                                                                                                                                                                                                                                                                                                                                                                                                                                                                                                                                                                                                                                                                                                                        | Qty | Description       |
| J  | State of the state | 8   | SCREW Ø1/5*2"     |
| L  | (8)                                                                                                                                                                                                                                                                                                                                                                                                                                                                                                                                                                                                                                                                                                                                                                                                                                                                                                                                                                                                                                                                                                                                                                                                                                                                                                                                                                                                                                                                                                                                                                                                                                                                                                                                                                                                                                                                                                                                                                                                                                                                                                                            | 4   | BOLT 5/16"*2 3/8" |
| 0  |                                                                                                                                                                                                                                                                                                                                                                                                                                                                                                                                                                                                                                                                                                                                                                                                                                                                                                                                                                                                                                                                                                                                                                                                                                                                                                                                                                                                                                                                                                                                                                                                                                                                                                                                                                                                                                                                                                                                                                                                                                                                                                                                | 1   | ALLEN KEY         |