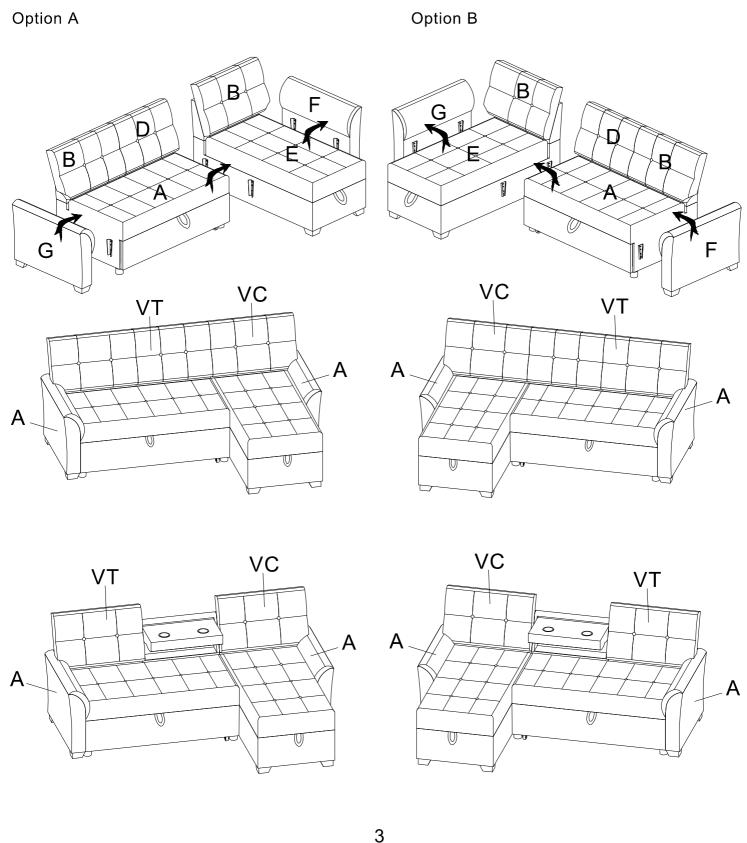

#### 8477BEG-A+8477BEG-VT+8477BEG-VC SECTIONAL SET UP

From this step, it is divided into two columns. The left and right columns correspond to Option A and Option B respectively. You can choose according to your needs.

ITEM NO.: 8477BEG-A

8477BEG-A+8477BEG-VT+8477BEG-VC SECTIONAL SET UP