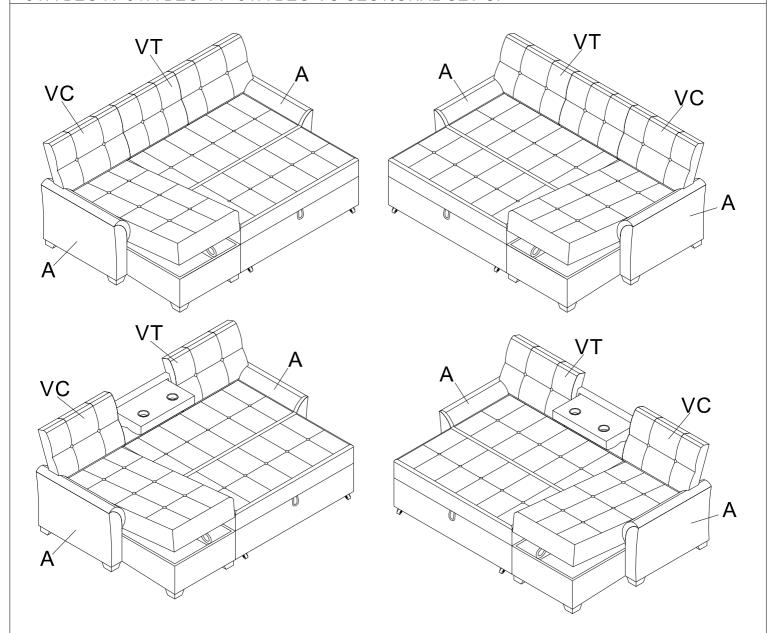

#### 8477BEG-A+8477BEG-VT+8477BEG-VC SECTIONAL SET UP

From this step, it is divided into two columns. The left and right columns correspond to Option A and Option B respectively. You can choose according to your needs.

ITEM NO.: 8477BEG-A

8477BEG-A+8477BEG-VT+8477BEG-VC SECTIONAL SET UP