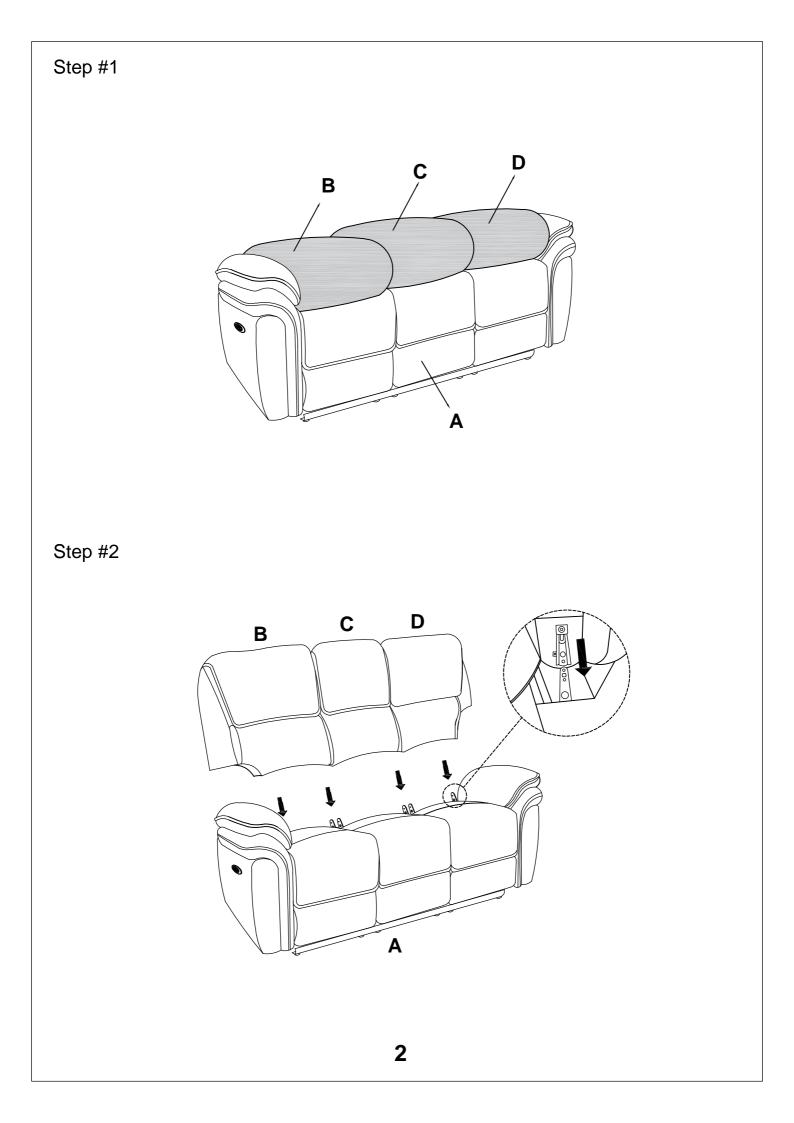

## **Assembly Instruction**

ITEM N0.: 8517BRW/GRY/PWT-3 Double Reclining Sofa

Hardware are stored at the bottom of sofa, please take out it for assembly hardware for assembly.

Note: Do not use power tools for assembly. Power tools increase the risk of over tightening which lead to spliting or cracking the wood.

## **Component list**

| No | Drawing | Qty | Description      |
|----|---------|-----|------------------|
| Α  |         | 1   | SEAT             |
| В  |         | 1   | LSF BACK REST    |
| С  |         | 1   | MIDDLE BACK REST |
| D  |         | 1   | RSF BACK REST    |