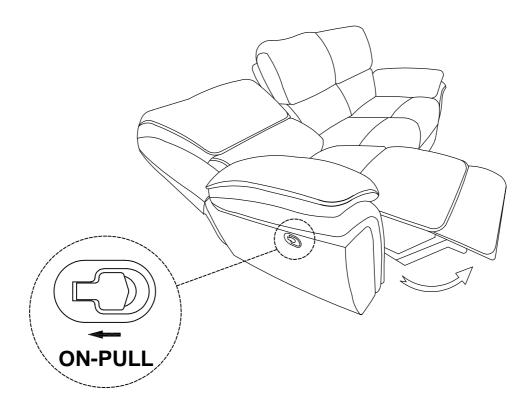

## **Assembly Instruction**

ITEM N0.: 8517BRW/GRY/PWT-3 Double Reclining Sofa

Hardware are stored at the bottom of sofa, please take out it for assembly hardware for assembly.

Note: Do not use power tools for assembly. Power tools increase the risk of over tightening which lead to spliting or cracking the wood.