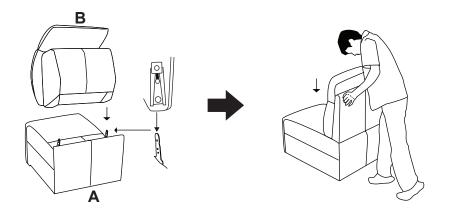

#### STEP#2

Align the female brackets at the back rest onto the male brackets at the seat, insert back rest to the seat then push to the end and make sure it is fixed in position securely.

# **STEP#4** Operating instruction.