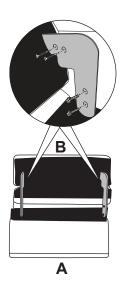

### STEP#1

Turn counterclockwise to untighten bolts on cardboard which fixing the backrest.