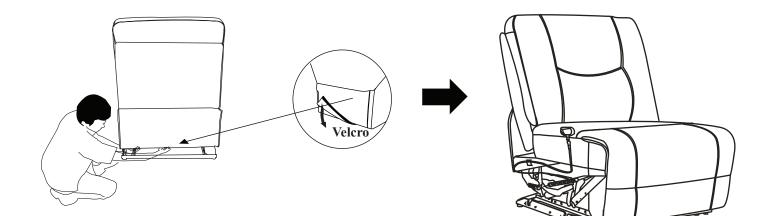

## Assembly Instruction Armless Reclining Chair ITEM NO.: 8490GRY/BRW-AR

NOTE: Do not use power tools for assembly. Power tools increase the risk of over tightening which leads to splitting or cracking the wood.

#### **COMPONENT LIST (CHAIR)**

| NO. | DRAWING | QTY  | DESCRIPTION |
|-----|---------|------|-------------|
| Α   |         | 1 PC | BACK REST   |
| В   |         | 1 PC | SEAT        |



## STEP#2



## STEP#3





#### **CARE INSTRUCTION FOR POLYESTER:**

# In order to maintain the original appearance of your polyester furniture, please follow below simple care procedure :

- Avoid exposing furniture directly to sunlight or heating and air conditioning outlets. Exposure to sunlight or heating and air conditioning outlets will fade/damage polyester.
- Wipe gently with a damp soft cloth to remove dust, dirt and any grime build up.