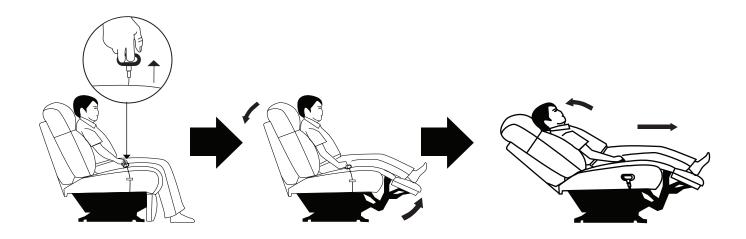

## Assembly Instruction Armless Reclining Chair ITEM NO.: 8490GRY/BRW-AR

NOTE: Do not use power tools for assembly. Power tools increase the risk of over tightening which leads to splitting or cracking the wood.

#### **COMPONENT LIST (CHAIR)**

| NO. | DRAWING | QTY  | DESCRIPTION |
|-----|---------|------|-------------|
| Α   |         | 1 PC | BACK REST   |
| В   |         | 1 PC | SEAT        |



## STEP#2



## STEP#3





#### **CARE INSTRUCTION FOR POLYESTER:**

# In order to maintain the original appearance of your polyester furniture, please follow below simple care procedure :

- Avoid exposing furniture directly to sunlight or heating and air conditioning outlets. Exposure to sunlight or heating and air conditioning outlets will fade/damage polyester.
- Wipe gently with a damp soft cloth to remove dust, dirt and any grime build up.