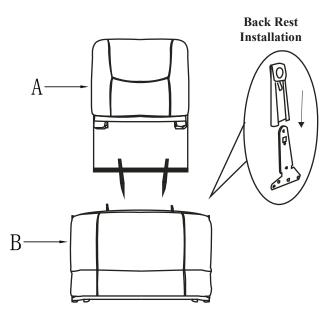

#### **COMPONENT LIST (CHAIR)**

| NO. | DRAWING | QTY  | DESCRIPTION |
|-----|---------|------|-------------|
| Α   |         | 1 PC | BACK REST   |
| В   |         | 1 PC | SEAT        |