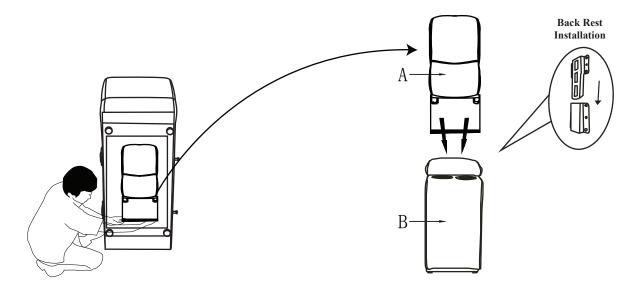

#### **COMPONENT LIST (CHAIR)**

| NO. | DRAWING | QTY  | DESCRIPTION |
|-----|---------|------|-------------|
| A   |         | 1 PC | BACK REST   |
| В   |         | 1 PC | SEAT        |

### STEP#1

Console back rest is stored in the seat bottom, pls take out for assembly.