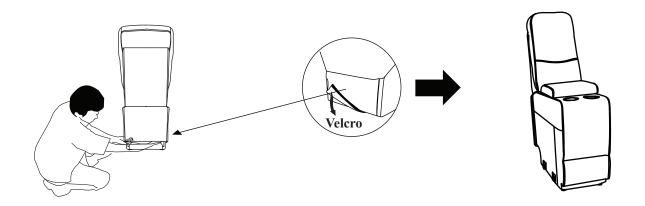

# Assembly Instruction CONSOLE ITEM NO.: 8490GRY/BRW-CN

NOTE: Do not use power tools for assembly. Power tools increase the risk of over tightening which leads to splitting or cracking the wood.

#### **COMPONENT LIST (CHAIR)**

| NO. | DRAWING | QTY  | DESCRIPTION |
|-----|---------|------|-------------|
| A   |         | 1 PC | BACK REST   |
| В   |         | 1 PC | SEAT        |

### STEP#1



Console back rest is stored in the seat bottom, pls take out for assembly.

## STEP#2





#### **CARE INSTRUCTION FOR POLYESTER:**

In order to maintain the original appearance of your polyester furniture, please follow below simple care procedure:

- Avoid exposing furniture directly to sunlight or heating and air conditioning outlets. Exposure to sunlight or heating and air conditioning outlets will fade/damage polyester.
- Wipe gently with a damp soft cloth to remove dust, dirt and any grime build up.