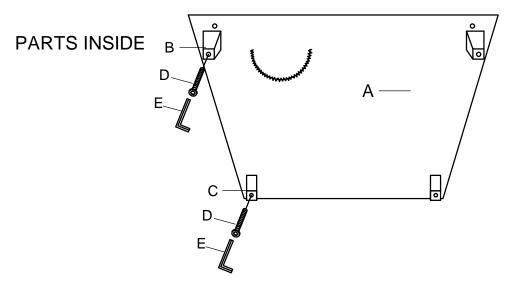

## **ASSEMBLY INSTRUCTION**

ITEM NO: 9278BRW-1/9278GRY-1/9278BGY-1 9278-3601/9278-5902/9278-7135/9278-9145/9278-7027/9278-2055 /9278-7255 ACCENT CHAIR

LEGS AND HARDWARE ARE STORED IN THE BOTTOM OF THE SEAT, PLEASE TAKE OUT FOR ASSEMBLY.

| NO. | PARTS LIST | QTY | DESCRIPTION  |
|-----|------------|-----|--------------|
| A   |            | 1   | ACCENT CHAIR |

| NO. | HARDWARE LIST    | QTY | DESCRIPTION |
|-----|------------------|-----|-------------|
| В   | 80mm*80mm*120mmH | 2   | FRONT LEGS  |
| C   | 77mm*50mm*120mmH | 2   | REAR LEGS   |
| D   | M8*75mm          | 4   | BOLT        |
| Е   | M5*100*38mm      | 1   | ALLEN KEY   |