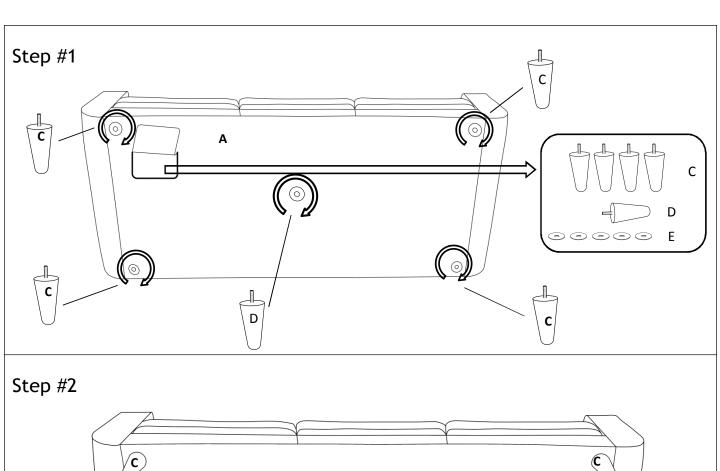

## **Assembly Instruction**

ITEM NO.:9329 RN-3 SOFA

Legs & hardware are stored at the bottom of **Seat**, please take out the legs and hardware for assembly.

Note: Do not use power tools for assembly. Power tools increase the risk of over tightening which lead to spliting or cracking the wood.

## Component list

| No | Drawing | Qty | Description            |
|----|---------|-----|------------------------|
| А  |         | 1   | SEAT                   |
| В  |         | 2   | PILLOW                 |
| С  |         | 4   | WOODEN LEG             |
| D  |         | 1   | PLASTIC LEG            |
| E  | 0       | 5   | FLAT WASHER<br>Φ=1.77" |