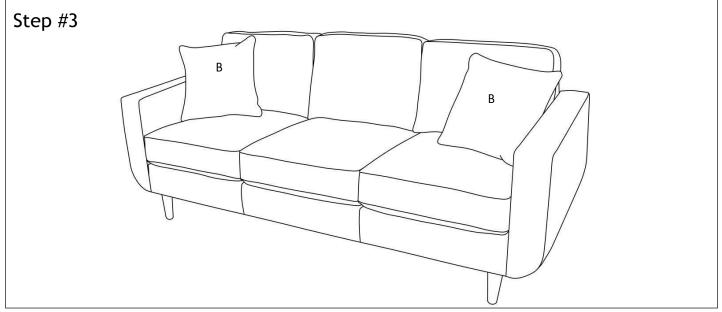

## Component list

| No | Drawing | Qty | Description            |
|----|---------|-----|------------------------|
| А  |         | 1   | SEAT                   |
| В  |         | 2   | PILLOW                 |
| С  |         | 4   | WOODEN LEG             |
| D  |         | 1   | PLASTIC LEG            |
| E  | 0       | 5   | FLAT WASHER<br>Φ=1.77" |