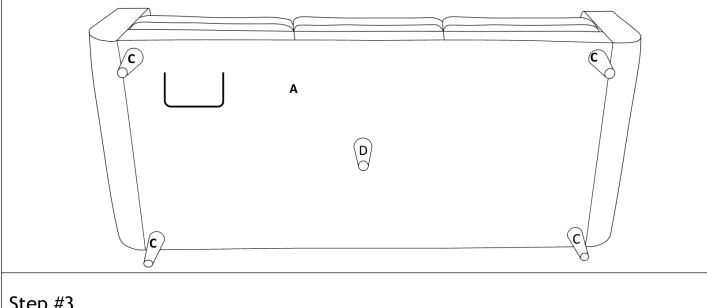

## **Assembly Instruction**

ITEM NO.:9329 RN-3 SOFA

Legs & hardware are stored at the bottom of **Seat**, please take out the legs and hardware for assembly.

Note: Do not use power tools for assembly. Power tools increase the risk of over tightening which lead to spliting or cracking the wood.

## Component list

| No | Drawing | Qty | Description            |
|----|---------|-----|------------------------|
| А  |         | 1   | SEAT                   |
| В  |         | 2   | PILLOW                 |
| С  |         | 4   | WOODEN LEG             |
| D  |         | 1   | PLASTIC LEG            |
| E  | 0       | 5   | FLAT WASHER<br>Φ=1.77" |