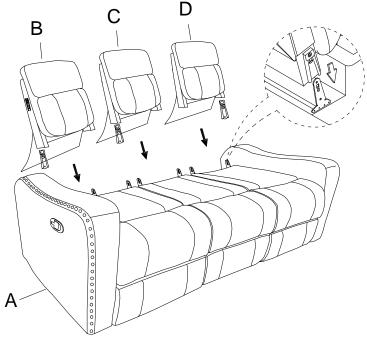

## STEP 1 :

Align the femal metal bracket at the back onto the male metal bracket at the seat, insert back rest to the seat then push to the end and make sure it is fixed in position securely.

## ASSEMBLY INSTRUCTION

ITEM NO: 9515DGY-3 / Double Reclining Sofa.

E/F

STEP 2 :

F

Align the metal bracket at the ear onto the male metal bracket at the back rest, push the ear down and make sure it is fixed in position securely.

G

STEP 3 :

STEP 4 Completed :