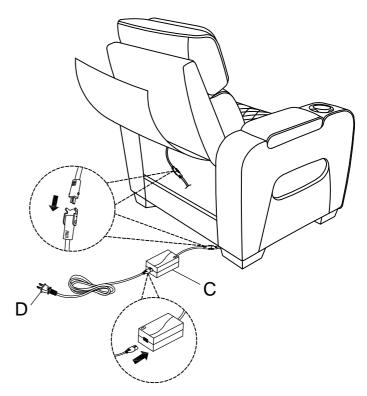

## Component list

| No | Drawing | Qty | Description |
|----|---------|-----|-------------|
| Α  |         | 1   | SEAT        |
| В  |         | 1   | BACK REST   |
| С  |         | 1   | ADAPTOR     |
| D  |         | 1   | PLUG        |

Step #1

Step #2