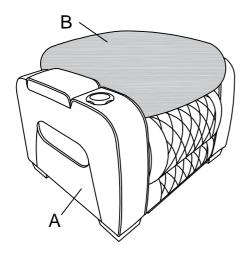

## Component list

| No | Drawing | Qty | Description |
|----|---------|-----|-------------|
| Α  |         | 1   | SEAT        |
| В  |         | 1   | BACK REST   |
| С  |         | 1   | ADAPTOR     |
| D  |         | 1   | PLUG        |