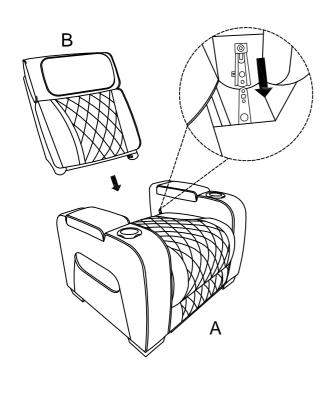

## Component list

| No | Drawing | Qty | Description |
|----|---------|-----|-------------|
| Α  |         | 1   | SEAT        |
| В  |         | 1   | BACK REST   |
| С  |         | 1   | ADAPTOR     |
| D  |         | 1   | PLUG        |

Step #1

Step #2