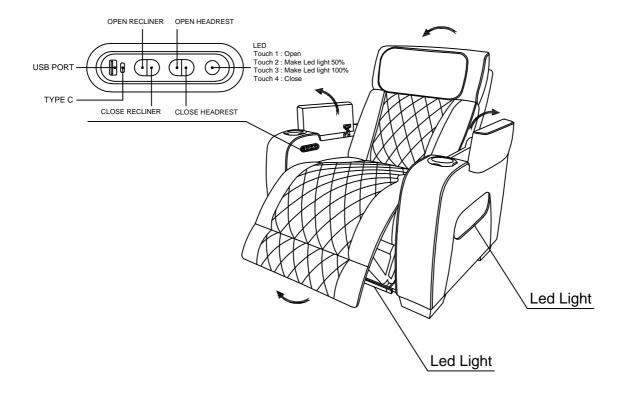

## **Assembly Instruction**

ITEM No.: 9516BRW/BLK/TPE-1PWH Power Reclining Chair with Power Headrest

Note: Do not use power tools for assembly. Power tools increase the risk of over tightening which lead to spliting or cracking the wood.

## Component list

| No | Drawing | Qty | Description |
|----|---------|-----|-------------|
| Α  |         | 1   | SEAT        |
| В  |         | 1   | BACK REST   |
| С  |         | 1   | ADAPTOR     |
| D  |         | 1   | PLUG        |

Step #1





Step #2







## Care Instruction for Genuine Leather match with PVC Furniture:

In order to maintain the original appearance of your Genuine Leather match with PVC, please follow below simple care procedures:

- Avoid exposing furniture directly to sunlight or heating and air conditioning outlets. Sunlight and or exposure to heating and air conditioning outlets will fade/damage Genuine Leather match with PVC.
- Vacuum or wipe with a soft cloth to remove dust.
- Hardware may loosen over time. Periodically check to make sure all connection are tight, Re-tighten if necessary.



For items use on wooden floor, hard surfaces or carpets, it is recommended to Install protective pads under all legs and supports to avoid/prevent from damages/scratches and discoloration.