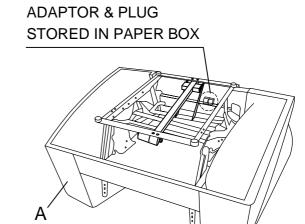

## Component list

| No | Drawing | Qty | Description |
|----|---------|-----|-------------|
| Α  |         | 1   | SEAT        |
| В  |         | 1   | BACK REST   |
| С  |         | 1   | ADAPTOR     |
| D  |         | 1   | PLUG        |

Step #1

Step #2